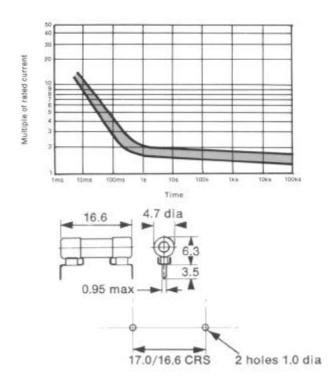

## L562 PCB MOUNTING FUSELINKS

These fuselinks are designed for direct mounting into printed circuit boards and are available as quick acting miniature glass types.

BREAKING CAPACITY (see table below)

LIFE: 1,000 hours continuous at rated current at

25°C.

MATERIALS: BODY: Glass

CONTACTS: Brass, tin plated

## ORDERING REFERENCE: L562/PCB/CURRENT RATING IN AMPERES

| Rating | Rated voltage |         |
|--------|---------------|---------|
|        | d.c. *        | a.c. ** |
| 50 mA  | 900 V         | 250 V   |
| 100 mA | 900 V         | 250 V   |
| 150 mA | 600 V         | 250 V   |
| 250 mA | 600 V         | 250 V   |
| 350 mA | 300 V         | 250 V   |
| 500 mA | 300 V         | 250 V   |
| 1 A    | 200 V         | 150 V   |
| 2,5 A  | 150 V         | 150 V   |
| 4 A    | 60 V          | 60 V    |
| 5 A    | 60 V          | 60 V    |
| 7 A    | 60 V          | 60 V    |